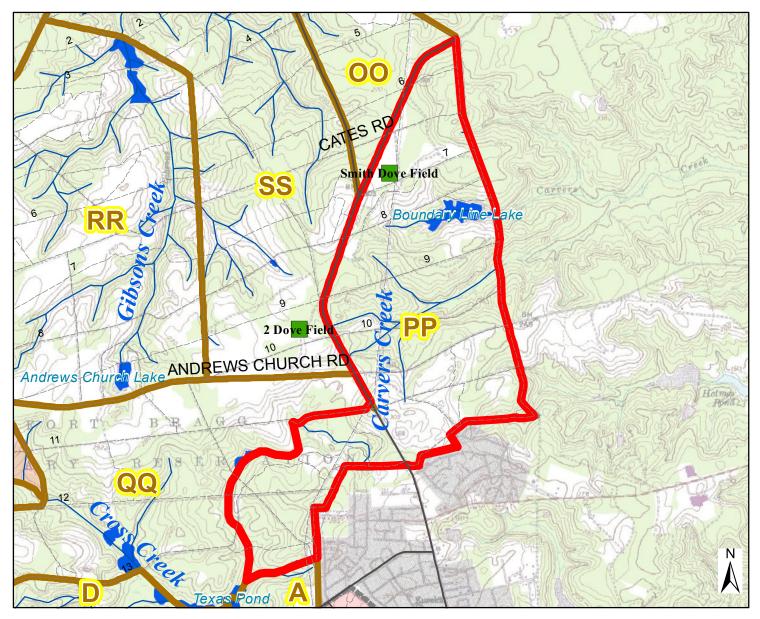

## Hunting Area: OO

## Hunting Area: PP

# Hunting Area: QQ

# Hunting Area: RR

### Hunting Area: SS