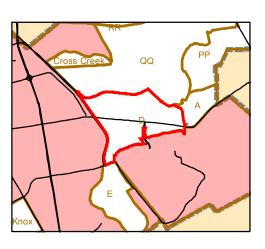

# Hunting Area: D

### Hunting Restrictions: D Archery Only

Hunting Area: Long Valley