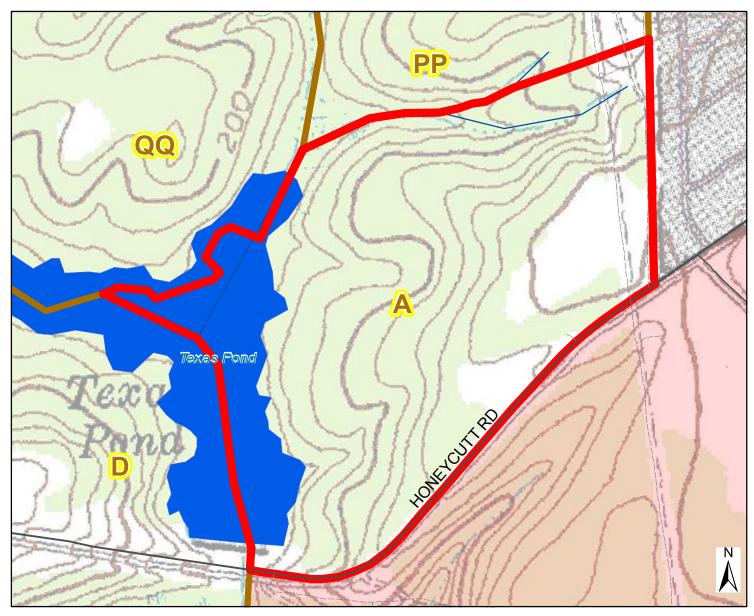

## Hunting Area: A



### Hunting Restrictions: A Archery Only





### Hunting Area: Cross Creek



#### Hunting Restrictions: Cross Creek Archery Only





# Hunting Area: D



### Hunting Restrictions: D Archery Only





Hunting Area: Long Valley



#### Hunting Restrictions: Long Valley Archery Only





## Hunting Area: OO



#### Hunting Restrictions: OO None





## Hunting Area: PP



### Hunting Restrictions: PP Archery Only/Small Game/Turkey



Fort Bragg Military Reservation Wildlife Branch Phone: (910) 396-7506



- Managed Dove Fields
- Mag Drop Phone (POLE)
- Secondary Paved
- **Unpaved Firebreak**



# Hunting Area: QQ



### Hunting Restrictions: QQ Shotgun Only





# Hunting Area: RR



#### Hunting Restrictions: RR Shotgun Only





### Hunting Area: SS



#### Hunting Restrictions: SS Non