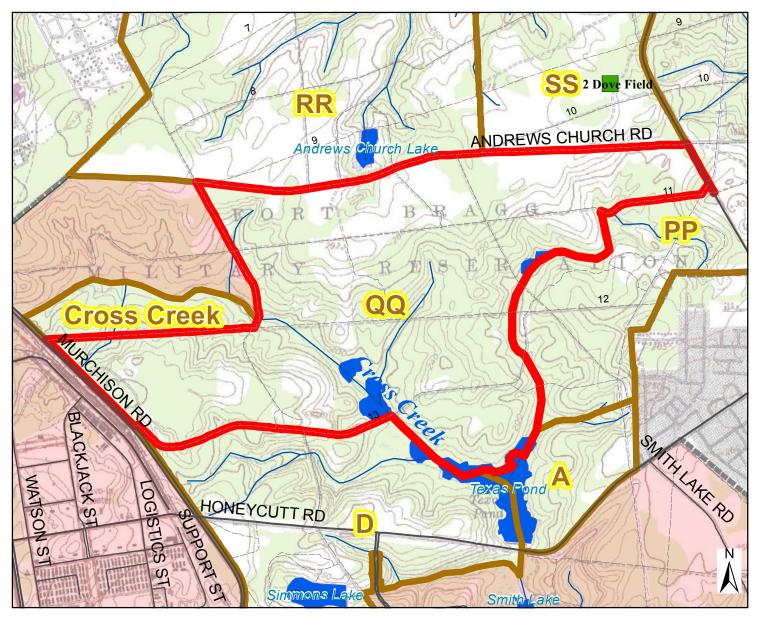

## Hunting Area: A

### Hunting Area: Cross Creek

# Hunting Area: D

## Hunting Area: PP

# Hunting Area: QQ

# Hunting Area: RR

### Hunting Area: SS