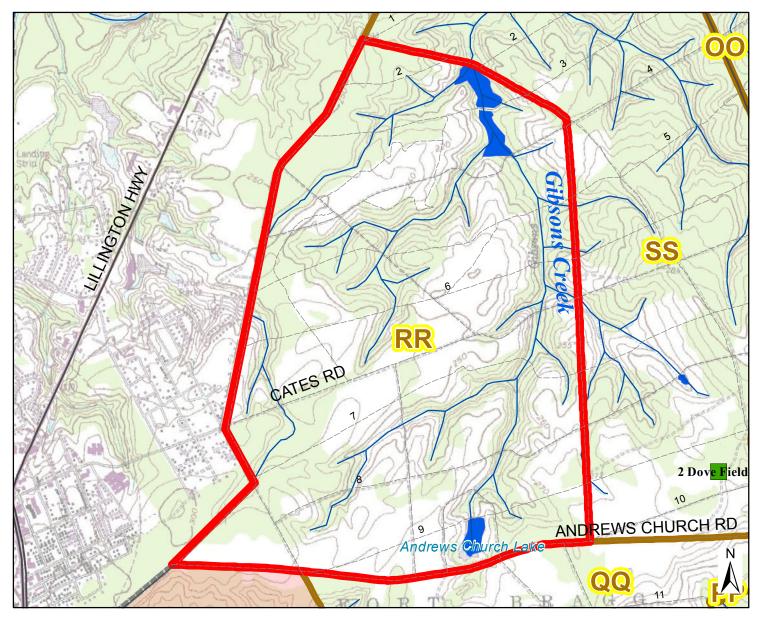

## Hunting Area: A



### Hunting Restrictions: A Archery Only





### Hunting Area: Cross Creek



#### Hunting Restrictions: Cross Creek Archery Only





# Hunting Area: D



### Hunting Restrictions: D Archery Only





Hunting Area: Long Valley



#### Hunting Restrictions: Long Valley Archery Only





## Hunting Area: OO



#### Hunting Restrictions: OO None





## Hunting Area: PP



### Hunting Restrictions: PP Archery Only/Small Game/Turkey



Fort Bragg Military Reservation Wildlife Branch Phone: (910) 396-7506



- Managed Dove Fields
- Mag Drop Phone (POLE)
- Secondary Paved
- **Unpaved Firebreak**



# Hunting Area: QQ



### Hunting Restrictions: QQ Shotgun Only





# Hunting Area: RR



#### Hunting Restrictions: RR Shotgun Only





### Hunting Area: SS



#### Hunting Restrictions: SS None