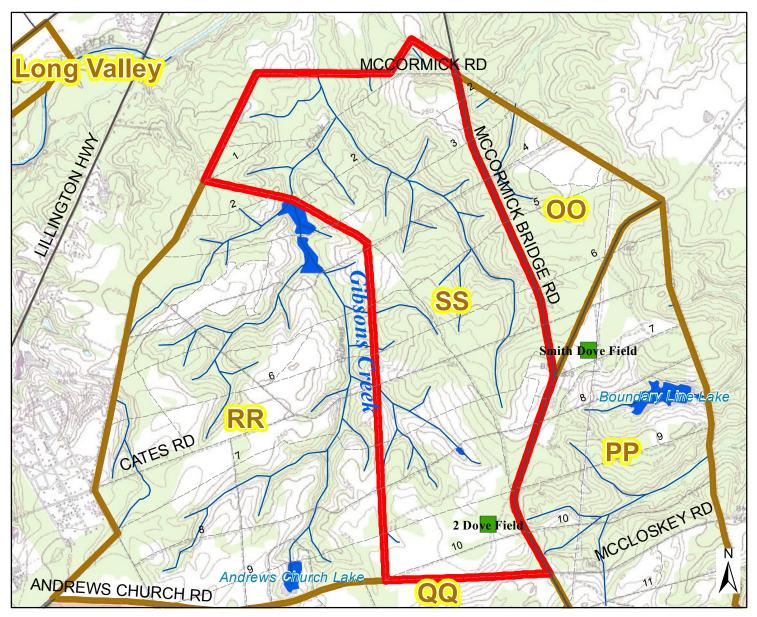

## Hunting Area: OO

## Hunting Area: PP

# Hunting Area: QQ

# Hunting Area: RR

### Hunting Area: SS