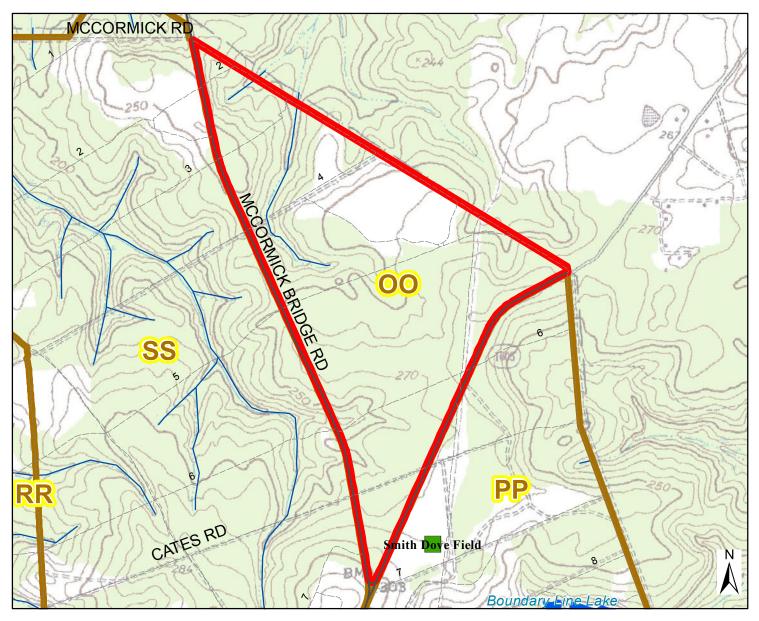

## Hunting Area: A



### Hunting Restrictions: A Archery Only





### Hunting Area: Cross Creek



#### Hunting Restrictions: Cross Creek Archery Only





# Hunting Area: D



### Hunting Restrictions: D Archery Only





Hunting Area: Long Valley



#### Hunting Restrictions: Long Valley Archery Only





## Hunting Area: OO



#### Hunting Restrictions: OO None





## Hunting Area: PP



### Hunting Restrictions: PP Archery Only/Small Game/Turkey



Fort Bragg Military Reservation Wildlife Branch Phone: (910) 396-7506



- Managed Dove Fields
- Mag Drop Phone (POLE)
- Secondary Paved
- **Unpaved Firebreak**



# Hunting Area: QQ



### Hunting Restrictions: QQ Shotgun Only





# Hunting Area: RR



#### Hunting Restrictions: RR Shotgun Only





### Hunting Area: SS



#### Hunting Restrictions: SS None