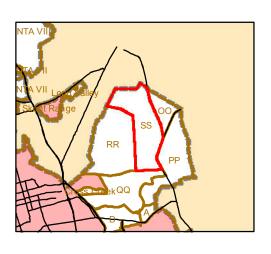

## Hunting Area: OO

## Hunting Area: PP

# Hunting Area: QQ

# Hunting Area: RR

### Hunting Area: SS