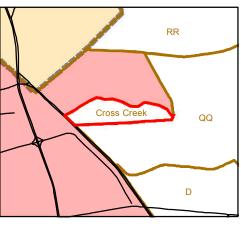

### Hunting Area: Cross Creek

#### Hunting Restrictions: Cross Creek Archery Only