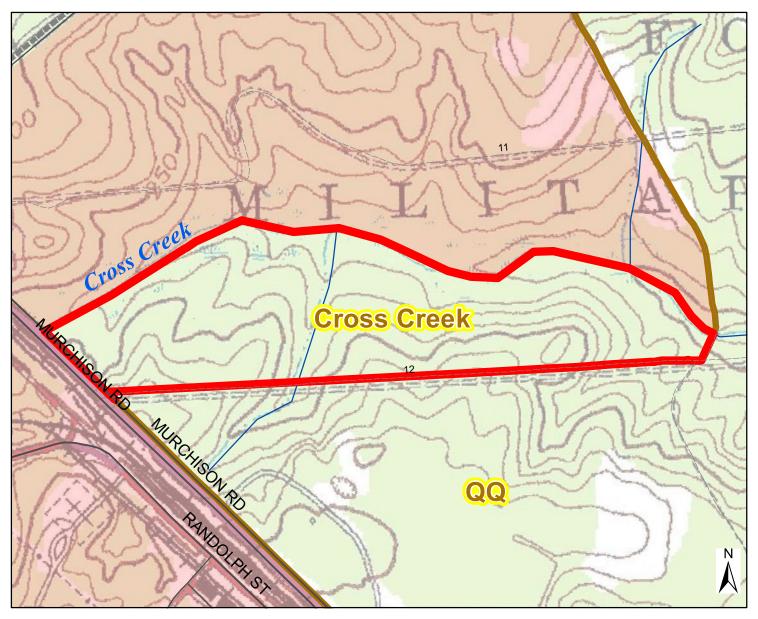

### Hunting Area: Cross Creek

#### Hunting Restrictions: Cross Creek Archery Only