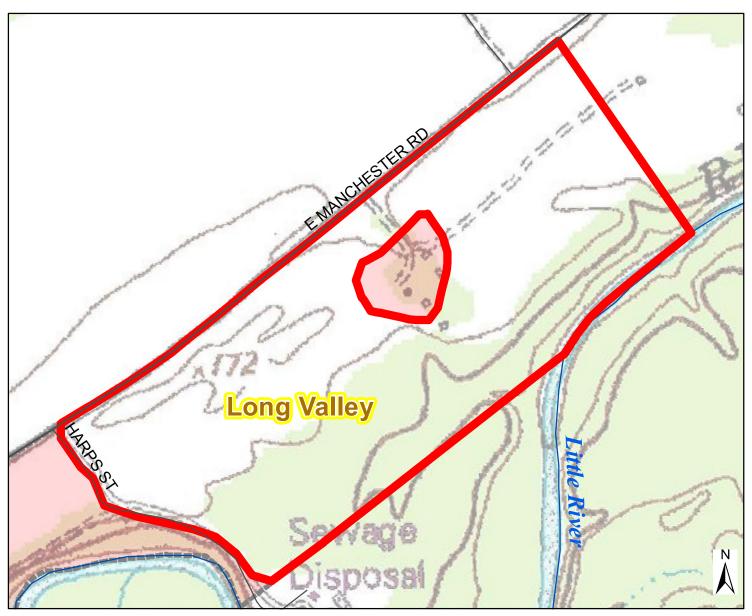

## Hunting Area: A



### Hunting Restrictions: A Archery Only





### Hunting Area: Cross Creek



#### Hunting Restrictions: Cross Creek Archery Only





# Hunting Area: D



### Hunting Restrictions: D Archery Only





Hunting Area: Long Valley



#### Hunting Restrictions: Long Valley Archery Only





## Hunting Area: OO



#### Hunting Restrictions: OO None





## Hunting Area: PP



### Hunting Restrictions: PP Archery Only/Small Game/Turkey



Fort Bragg Military Reservation Wildlife Branch Phone: (910) 396-7506



- Managed Dove Fields
- Mag Drop Phone (POLE)
- Secondary Paved
- **Unpaved Firebreak**



# Hunting Area: QQ



### Hunting Restrictions: QQ Shotgun Only





# Hunting Area: RR



#### Hunting Restrictions: RR Shotgun Only





### Hunting Area: SS



#### Hunting Restrictions: SS None