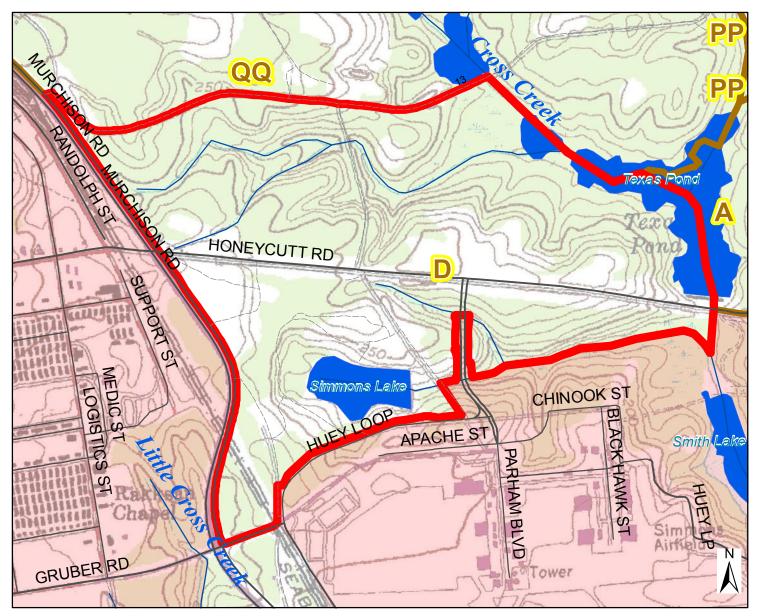

### Hunting Area: Cross Creek

#### Hunting Restrictions: Cross Creek Archery Only

# Hunting Area: QQ

### Hunting Restrictions: QQ Shotgun Only